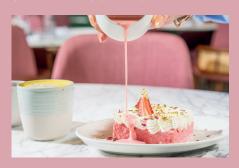

## LARGE PLATE

Corn Flake Chicken Sandwich Homemade spiced ketchup, sweet chili sauce, coleslaw, homemade spicy mayonnaise (SM,N,G, SU,F,D,E, MU,C,S) (590 cal)

Hamour Fish Taco smashed avocado, purple slaw, crumbled feta, coriander (F.G.D) (634 cal)